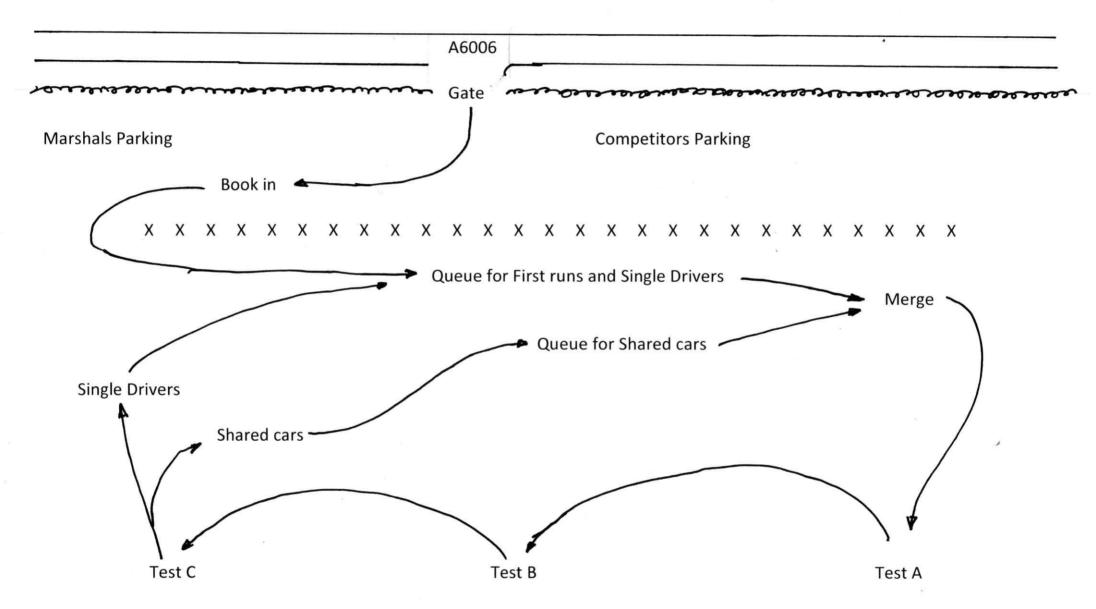

Post Code for the farm opposite the field we are using is LE14 3LY

What3words are "newer.agency.search"

Please be patient and follow the system.

1. There is a one-way system designed to get everybody round in time.

- 2. The entry fee is £23.00 If you have not already paid by Bank transfer, please bring the exact amount in cash.
- 3. Competition Licences: You need an RS Clubmans licence or any licence of a higher status. Please bring this with you.
- 4. Club membership: You need to belong to either Loughborough Car Club or an invited club. Please bring you club card with you.
- 5. On entering the field turn right and proceed to the Check In. **Do not block the gateway**
- 6. After checking in, park in the queue for test A, then (if there is time) walk the test.
- 7. Entry List: please check you are in the correct car, class & club.
- 8. Car Numbers: The attached entry list gives your number. **You will retain this number all season**. Please print/make your own using a number at least 3 inches tall. For shared cars please put your first name under your number as it helps the timekeepers. This needs to be displayed on the RHS of your car.
- 9. Tyres: NO M&S, Winter, Mud tyres or anything which will damage the field. If you are in doubt, contact Richard on 07971 596 551. **Minimum pressure in any driven wheel 18 psi (1.24 bar)**
- 10 Test Diagrams & one-way map: Please print and bring both with you. If you cannot print these please let us know.
- Results: These will be calculated using all your times on each test. Results can be viewed on TimingAppLive which is a free download.
- 12 Packing up: It is greatly appreciated if everybody helps clear the site at the end.