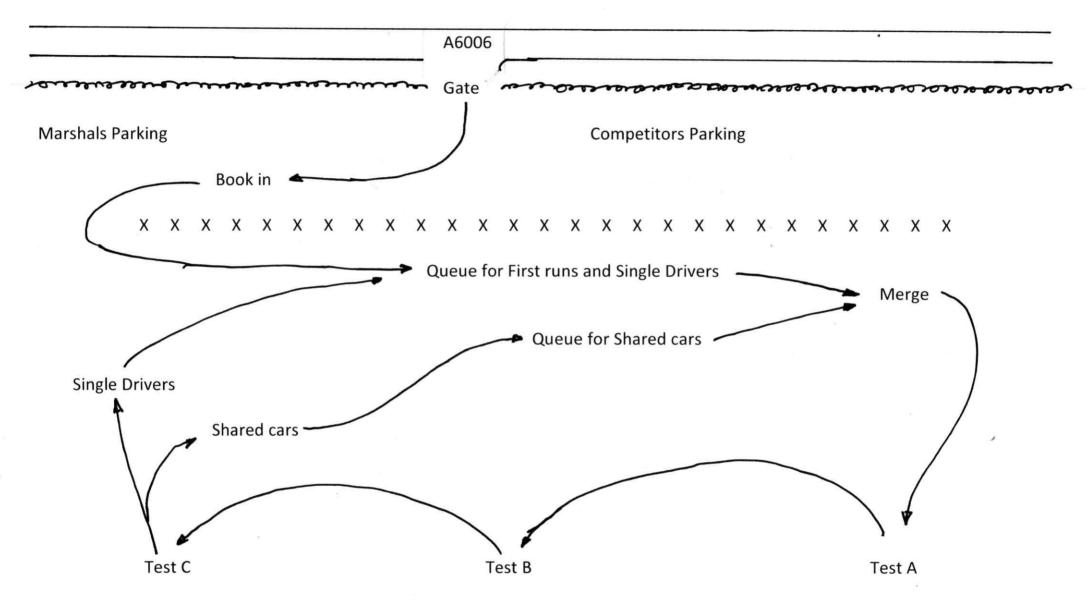

#### Loughborough Car Club – Evening Grass Autotests – One way System

Please attempt tests in the correct order