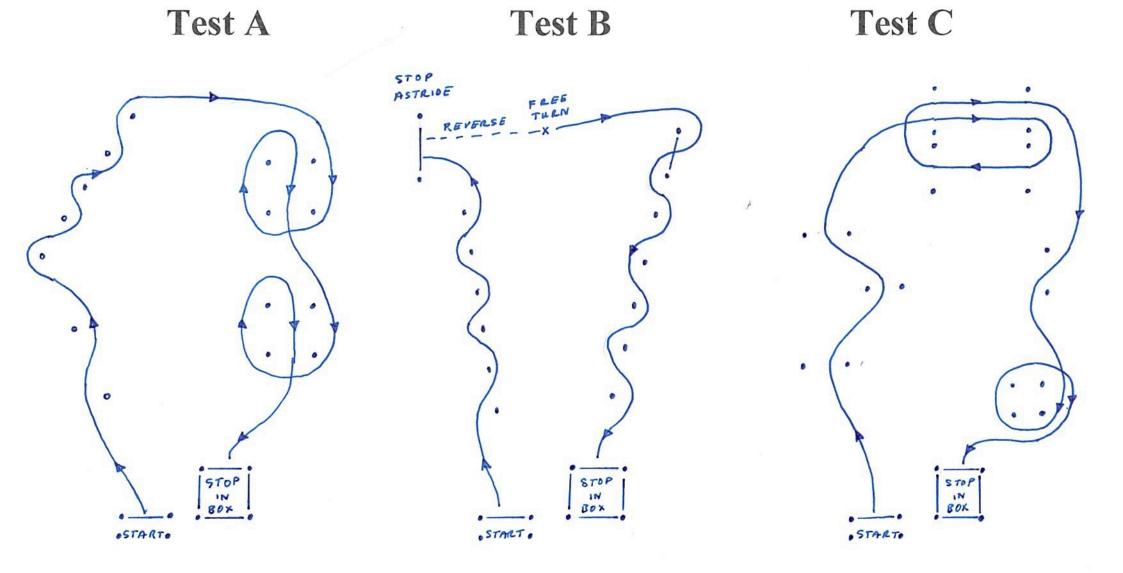

#### Loughborough Car Club – Evening Grass Autotests – One way System

Please attempt tests in the correct order