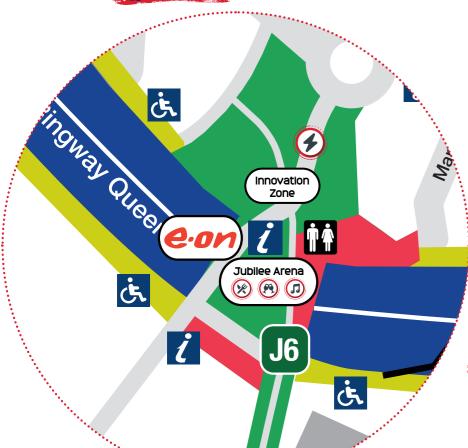

Scan the QR Code to get started on your battle plan! Strategy · Branding · Marketing · Web · Video · Photography · Drone · Content Creation

Key

(X)

(P)

Bike Village Car Displays Coventry Concours International Street Food Innovation Zone MotoFest Motorsport

Sprint Circuit - Viewing Area

Changing Places Toilets

MotoFest information point

Accessible Viewing Point

P Parking

Music Stages

Innovation Zone Arena

Disclaimer: The information in this guide is subject to change at