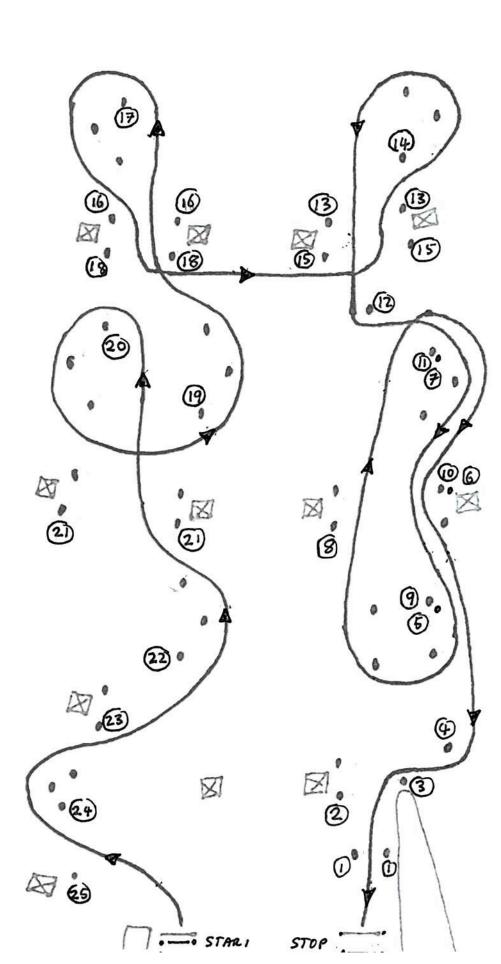

## Loughborough AutoSolo – Saturday 1st June 2024

Test C "The Rabbit"

# Loughborough AutoSolo – Saturday 1st June 2024

Test D "The Rabbit"