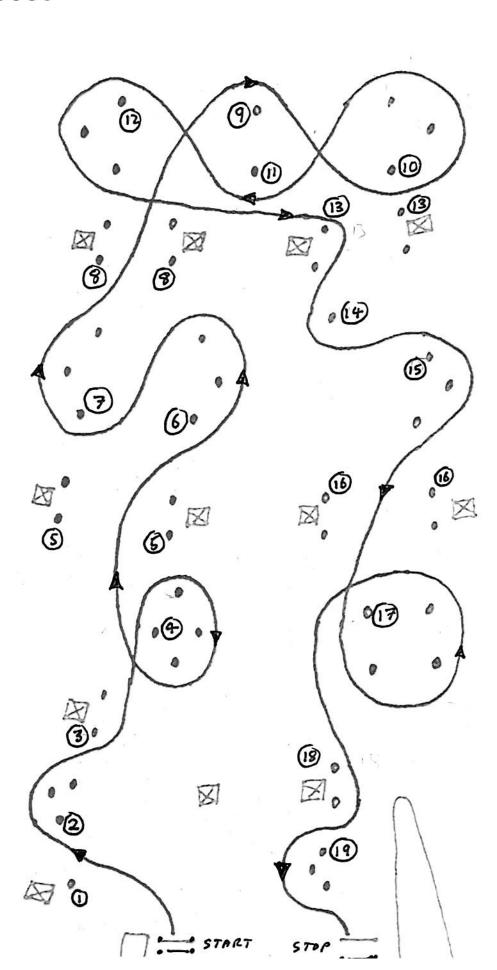

#### Test A "The Moose"

Loughborough AutoSolo – Saturday 1st June 2024
Test B "The Moose"

## Loughborough AutoSolo – Saturday 1st June 2024

Test C "The Rabbit"