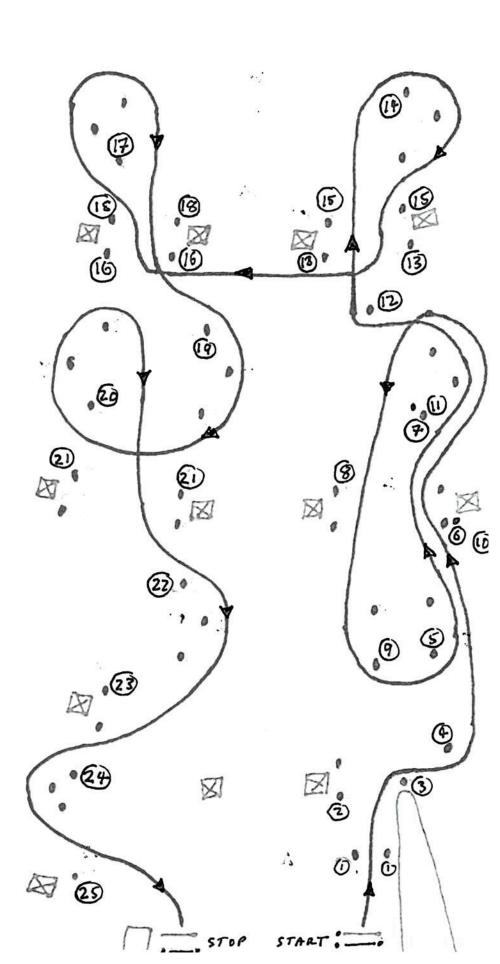

### Loughborough AutoSolo – Saturday 1st June 2024

#### Test A "The Moose"

Loughborough AutoSolo – Saturday 1st June 2024
Test B "The Moose"