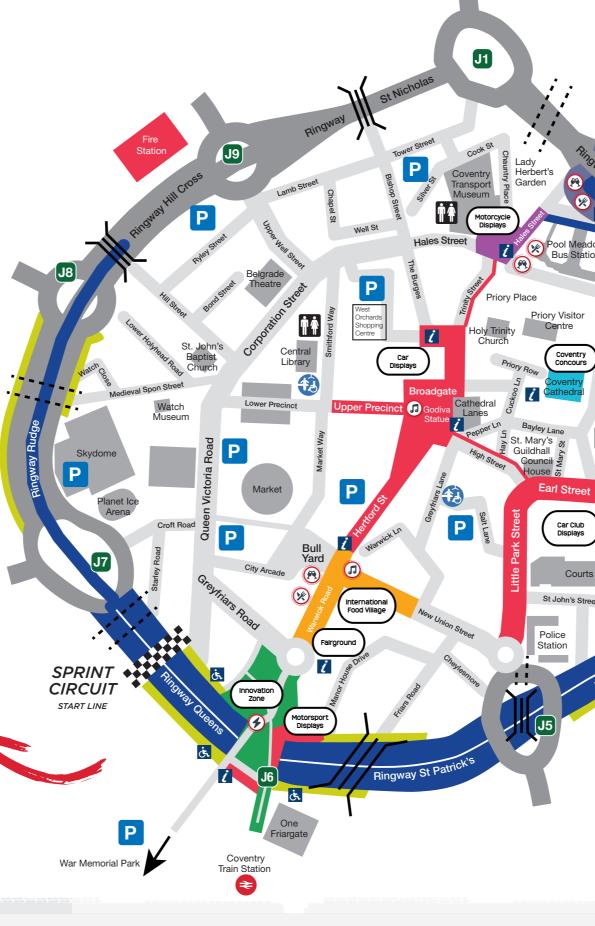

### The Welham Motor and Diesel Engineers Loughborough AutoSolo Saturday 1<sup>st</sup> June 2024 – Final Instructions

The venue is the Grove Street Car Park, but the access is from Gosford Street. What 3 words "origin.harder.shorts"

CV1 5DL gets you onto Gosford Street. The best way to approach this is from the roundabout on Sky Blue Way "above.hotel.sketch"

**Environmental Partner** 

TRANSPORT MUSEUM

J2

SUBWAY

**ACCESS** 

Gosford St

P

J4

Scan the QR Code to get started on your battle plan! Strategy · Branding · Marketing · Web · Video · Photography · Drone · Content Creation

Key

(X)

(P)

Bike Village Car Displays Coventry Concours International Street Food Innovation Zone MotoFest Motorsport

Sprint Circuit - Viewing Area

Changing Places Toilets

MotoFest information point

Accessible Viewing Point

P Parking

Music Stages

Innovation Zone Arena

Disclaimer: The information in this guide is subject to change at

Traffic Flow

FarGo Village