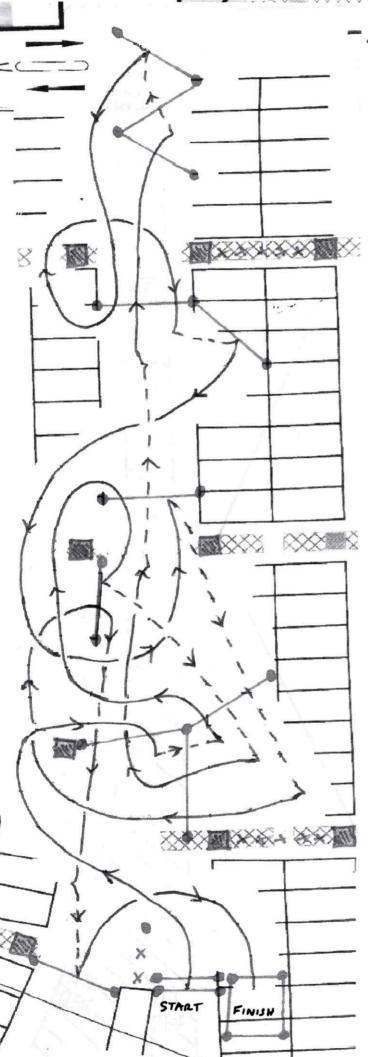

#### **Tests**

There will be 3 tests and up to 6 rounds, the tests will not be changed. There will be an approx ¾ hour lunch break after the third round.

# getting around coventry visitor map

**YCCE22 CATE-**

LONGHBORONAH AUTOTEST 11th SEPTEMBER 2022

LOUGHBOROUGH AUTOTEST

11th SEPTEMBER

2022

TEST 3

LOUGHBOROUGH AUTOTEST