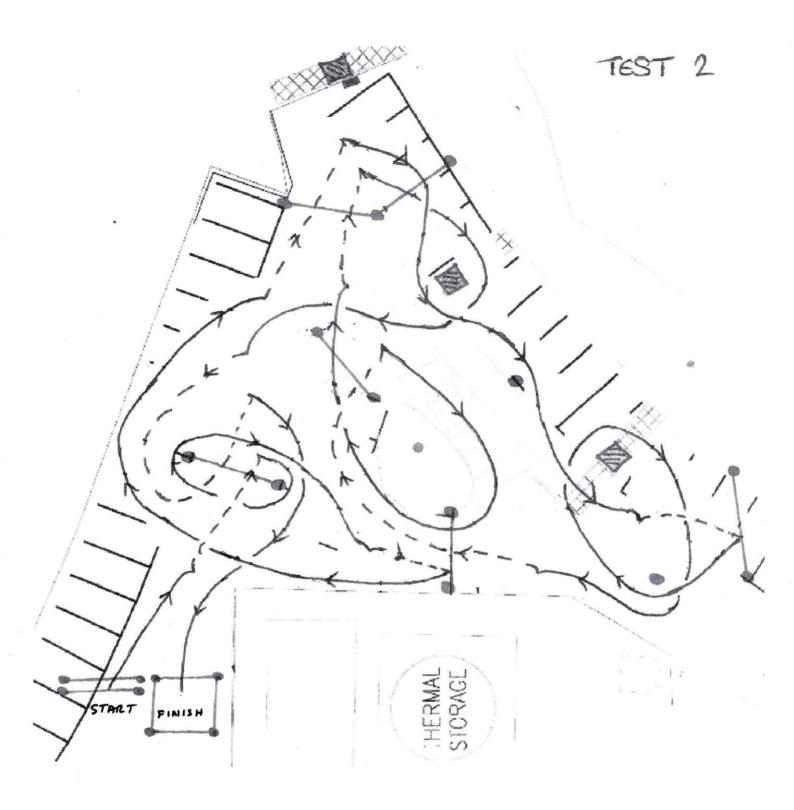

#### **Tests**

There will be 3 tests and up to 6 rounds, the tests will not be changed. There will be an approx ¾ hour lunch break after the third round.

# getting around coventry visitor map

**YCCE22 CATE-**

LONGHBORONAH AUTOTEST 11th SEPTEMBER 2022

LOUGHBOROUGH AUTOTEST

11th SEPTEMBER

2022

TEST 3

LOUGHBOROUGH AUTOTEST