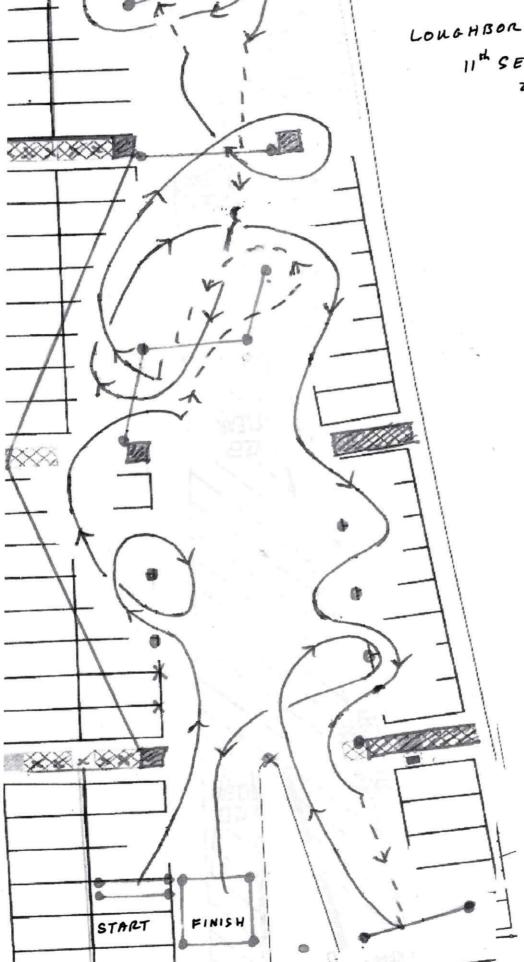

#### **Tests**

There will be 3 tests and up to 6 rounds, the tests will not be changed. There will be an approx ¾ hour lunch break after the third round.

# getting around coventry visitor map

**YCCE22 CATE-**

LONGHBORONAH AUTOTEST 11th SEPTEMBER 2022

LOUGHBOROUGH AUTOTEST

11th SEPTEMBER

2022

TEST 3

LOUGHBOROUGH AUTOTEST