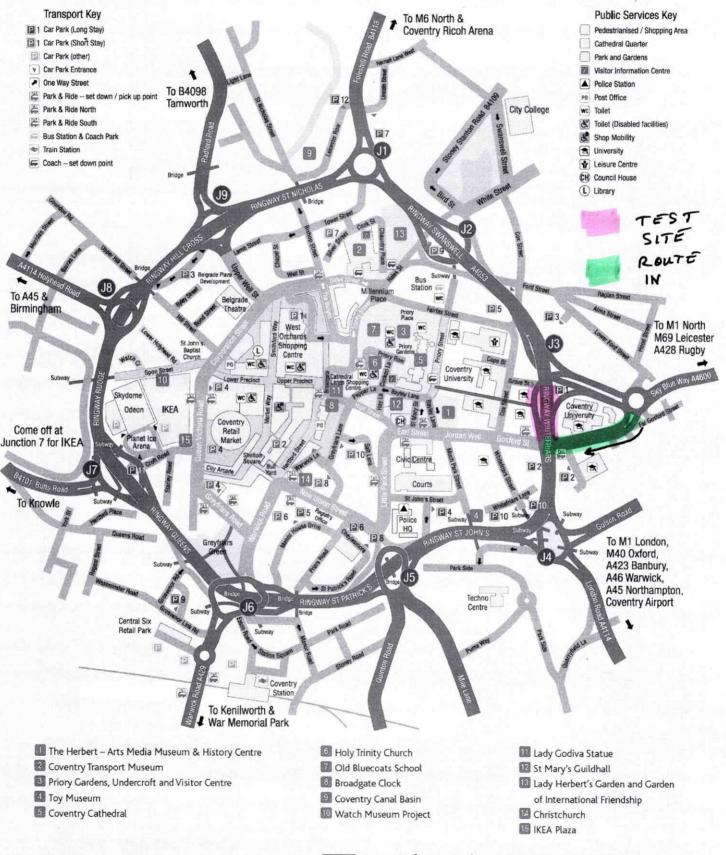

# The Welham Motor and Diesel Engineers Loughborough Autotest Sunday 11<sup>th</sup> September 2022 – Final Instructions

The venue is the Grove Street Car Park, but the access is from Gosford Street. What 3 words "origin.harder.shorts" CV1 5DL gets you onto Gosford Street.

The best way to approach this is from the roundabout on Sky Blue Way "above.hotel.sketch"

.