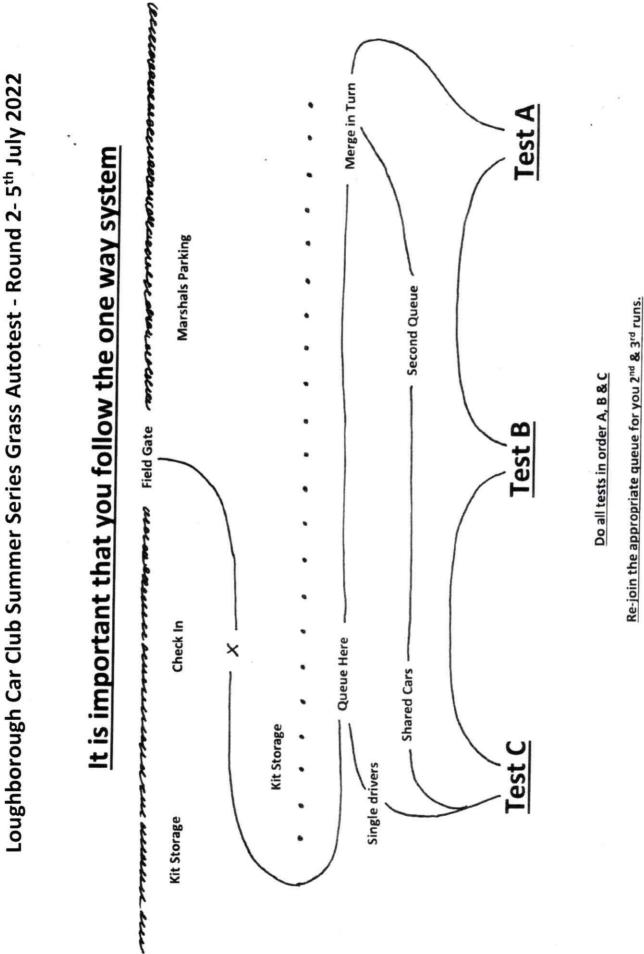

Please be patient and follow the system.

- 1. There is a one-way system intended to get everybody round in time.
- 2. Entry Fee is £22.00 per event. If you have not already done so this should be paid in advance. Bank Transfer to Loughborough car Club A/c No: 81466852 Sort Code: 40-43-39 If you have difficulties doing this contact treasurer@loughboroughcarclub.co.uk
- 3. If you are visiting us for the first time this year from any other club, please make sure you have emailed an image of your club card to Pat Egger treasurer@loughboroughcarclub.co.uk
- 4. Competition Licences:- Everybody (drivers & passengers) should have at least an RS Clubmans licence, any higher licence will do. If you have not got one you can apply online. We will accept a text receipt from Motorsport UK.
- If this is your first Loughborough CC event this year then you need to send an image of your competition licence to Pat Egger <u>treasurer@loughboroughcarclub.co.uk</u> If you have already sent Pat an image this year you do not need to do so again.
- 6. On entering the field turn immediately right and proceed to the Check in. Where you will sign in.
- 7. Then join the queue for the tests.
- 8. Results:- using the App "TimingAppLive" we will be offering live timing & results. If at possible please download this free app. It works on Android & iPhone.
- 9. Please check on the attached entry list that we have you in the correct class, club & car.
- 10. Car Numbers:- Please have your number on display on the RHS (drivers) using a number at least 3 inches (8cm) tall. Your number will be the same for all seven grass events. For shared cars put your name under your number as it is important that the timekeepers know which driver (number) is attempting the test.
- 11. Tyres:- NO M&S, Winter, Mud or anything which will damage the field. If you are in doubt contact Richard on 07971 596551
- 12. Test Diagrams & One Way map, please print & bring both with you. If you cannot print these please lets us know.
- 13. The results will be calculated using all your times on each test.
- 14. Packing Up:- It is greatly appreciated that everybody helps clear the site at the end
- 15. Post-Event Pub food, We are booked in at The Greyhound, 25 Melton Road, Burton-On-The-Wolds, Leicester, LE12 5AG They need an idea of numbers so Pat will be asking you the question when you sign in.