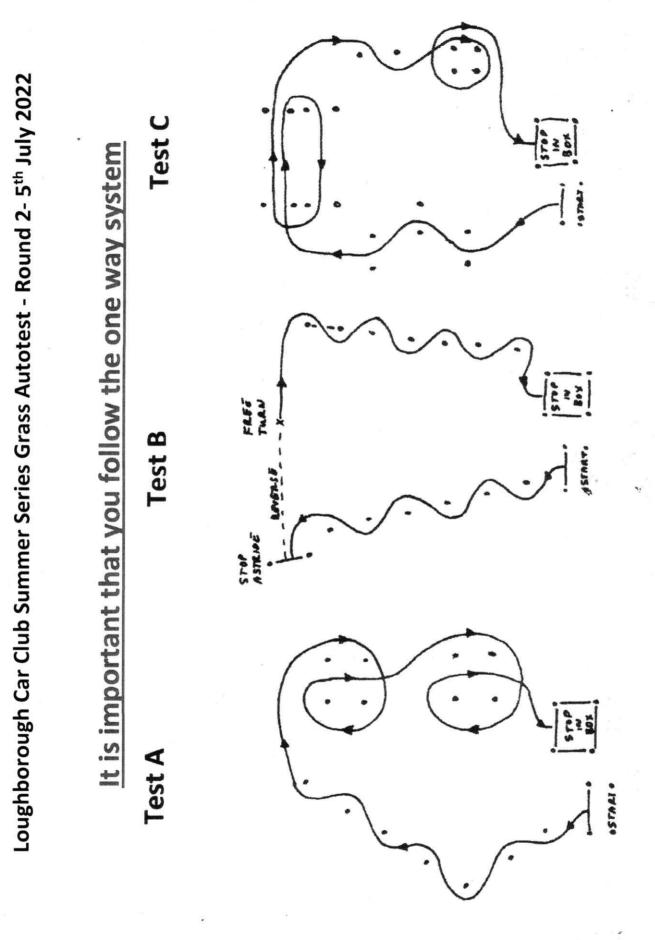

Please be patient and follow the system.

- 1. There is a one-way system intended to get everybody round in time.
- 2. Entry Fee is £22.00 per event. If you have not already done so this should be paid in advance. Bank Transfer to Loughborough car Club A/c No: 81466852 Sort Code: 40-43-39 If you have difficulties doing this contact treasurer@loughboroughcarclub.co.uk
- 3. If you are visiting us for the first time this year from any other club, please make sure you have emailed an image of your club card to Pat Egger treasurer@loughboroughcarclub.co.uk
- 4. Competition Licences:- Everybody (drivers & passengers) should have at least an RS Clubmans licence, any higher licence will do. If you have not got one you can apply online. We will accept a text receipt from Motorsport UK.
- If this is your first Loughborough CC event this year then you need to send an image of your competition licence to Pat Egger <u>treasurer@loughboroughcarclub.co.uk</u> If you have already sent Pat an image this year you do not need to do so again.
- 6. On entering the field turn immediately right and proceed to the Check in. Where you will sign in.
- 7. Then join the queue for the tests.
- 8. Results:- using the App "TimingAppLive" we will be offering live timing & results. If at possible please download this free app. It works on Android & iPhone.
- 9. Please check on the attached entry list that we have you in the correct class, club & car.
- 10. Car Numbers:- Please have your number on display on the RHS (drivers) using a number at least 3 inches (8cm) tall. Your number will be the same for all seven grass events. For shared cars put your name under your number as it is important that the timekeepers know which driver (number) is attempting the test.
- 11. Tyres:- NO M&S, Winter, Mud or anything which will damage the field. If you are in doubt contact Richard on 07971 596551
- 12. Test Diagrams & One Way map, please print & bring both with you. If you cannot print these please lets us know.
- 13. The results will be calculated using all your times on each test.
- 14. Packing Up:- It is greatly appreciated that everybody helps clear the site at the end
- 15. Post-Event Pub food, We are booked in at The Greyhound, 25 Melton Road, Burton-On-The-Wolds, Leicester, LE12 5AG They need an idea of numbers so Pat will be asking you the question when you sign in.